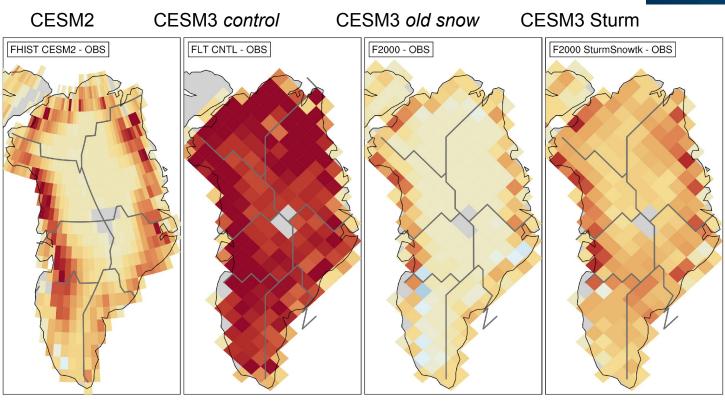

### Greenland Ice Melt & Labrador Sea Freeze

### **Greenland Melt Bias**

https://github.com/NCAR/cesm\_dev/discussions