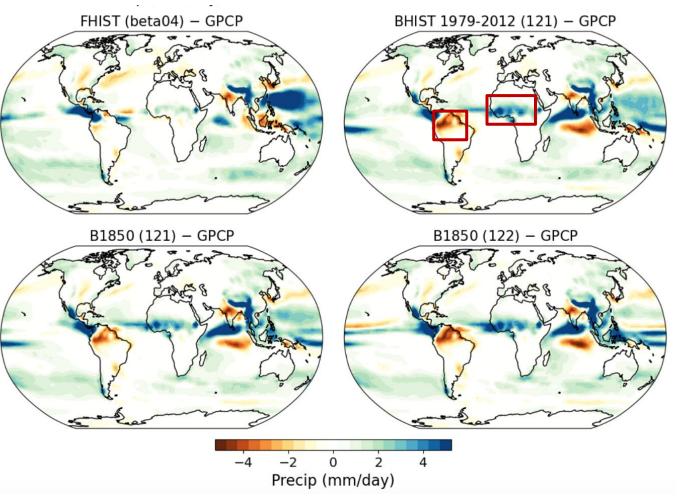

## Tropical Precipitation, ENSO, BVOCs & LAI

## Tropical precipitation biases

https://github.com/NCAR/cesm\_dev/discussions