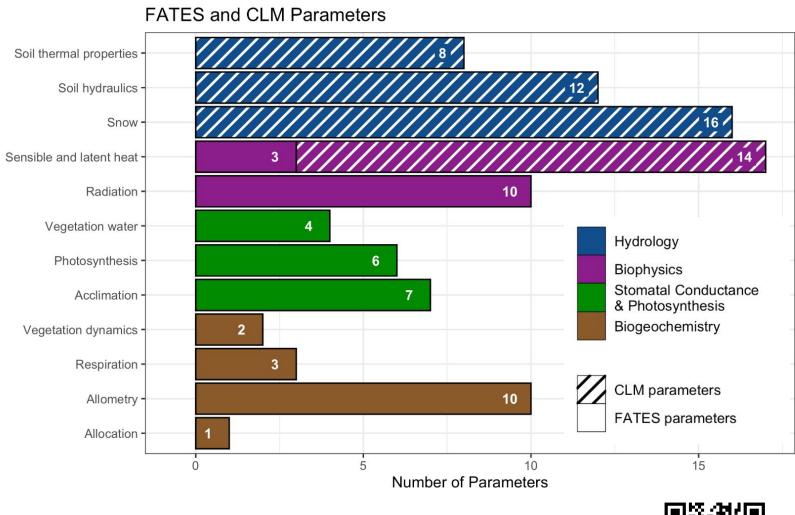

## LMWG: Progress towards CESM3

## Merged since June 2024

New Dust scheme Matrix-CN & PPE branch merge

FATES LUH2v2 Urban Air conditioning & datasets

PLUMBER2 capabilities MEGAN updates

MOSART improvements Removing negative runoff

Snow Thermal Conductivity History file improvement (time metadata)