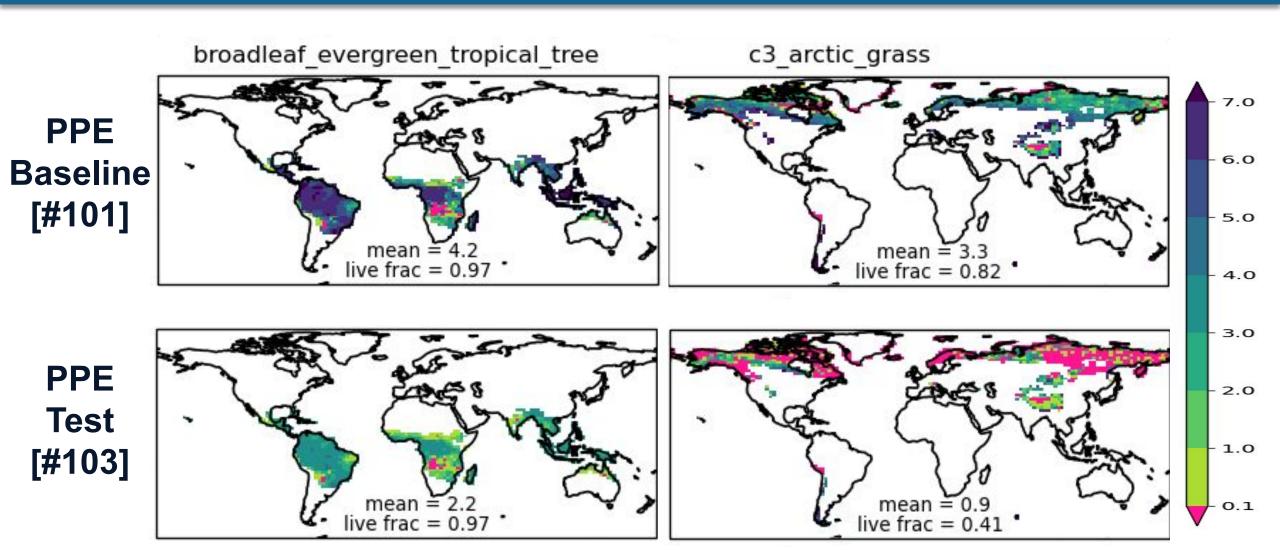

### **CLM6 Calibration**

Calibrated biome mean LAI, GPP, TOTVEGC

Ran 5 tests: historical, full grid, CRUJRA

LMWG dev

- •#101 baseline
- •#103-107 <u>ILAMB</u>

- LHC-PPE
- calibrated sparsegrid
- calibrated fullgrid
- default

## **CLM6 Calibration Max LAI**