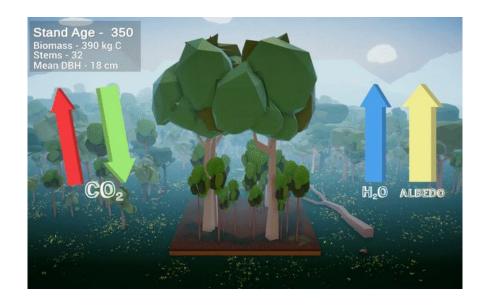

ots Links About Contact

Test Case: b.e30\_alpha06b.B1850C\_LTso.ne30\_t232\_wgx3.143 - years: 30 - 40

Baseline Case: ctsm53019\_f09\_BNF\_hist - years: 1850 - 1860

**LatLon - GPP** 

Back to LatLon | Back to Plot Types



GPP - ANN - LatLon

**CESM Unified Postprocessing & Diagnostics** 











### **CLM6 Calibration**

Calibrated biome mean LAI, GPP, TOTVEGC

Ran 5 tests: historical, full grid, CRUJRA

LMWG dev

- •#101 baseline
- •#103-107 <u>ILAMB</u>

- LHC-PPE
- calibrated sparsegrid
- calibrated fullgrid
- default





## **CLM6 Calibration Max LAI**



### **FATES - SP Calibration**



**Check out website!** 



#### **Old GPP Difference**



#### **Updated GPP Difference**





FATES GPP - ILAMB GPP (kgC m<sup>-2</sup> yr<sup>-1</sup>)

## **LMWG Priorities beyond CLM6**







## **Final Thoughts**



# Discussion