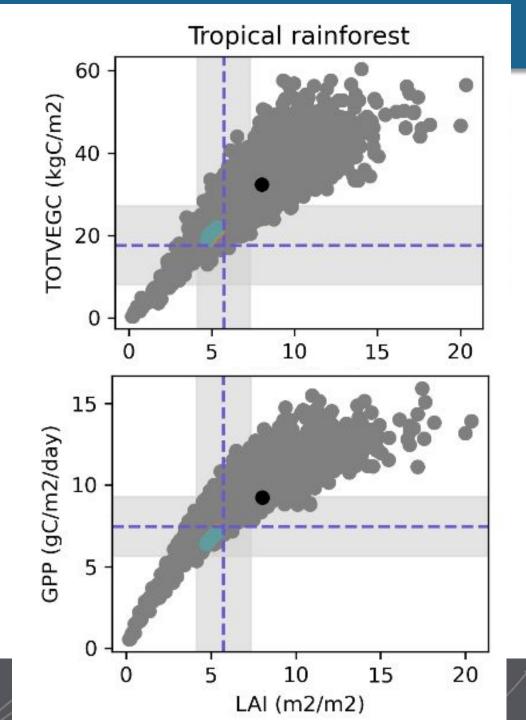

### **CLM6 Calibration**

Calibrated biome mean LAI, GPP, TOTVEGC

Ran 5 tests: historical, full grid, CRUJRA

LMWG dev

- •#101 baseline
- •#103-107 <u>ILAMB</u>

- LHC-PPE
- calibrated sparsegrid
- calibrated fullgrid
- default

## **CLM6 Calibration Max LAI**