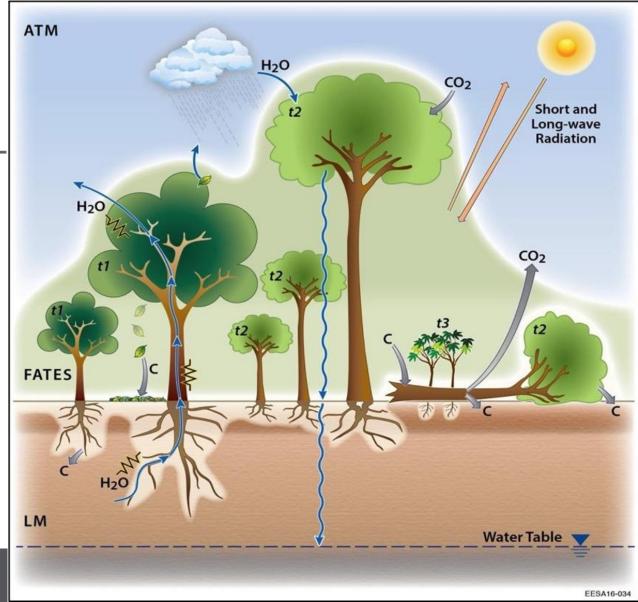

s Links About Contact

Test Case: b.e30\_alpha06b.B1850C\_LTso.ne30\_t232\_wgx3.143 - years: 30 - 40

Baseline Case: ctsm53019\_f09\_BNF\_hist - years: 1850 - 1860

**LatLon - GPP** 

Back to LatLon | Back to Plot Types



GPP - ANN - LatLon

**CESM Unified Postprocessing & Diagnostics** 











### **CLM6 Calibration**

Calibrated biome mean LAI, GPP, TOTVEGC

Ran 5 tests: historical, full grid, CRUJRA

LMWG dev

- •#101 baseline
- •#103-107 <u>ILAMB</u>

- LHC-PPE
- calibrated sparsegrid
- calibrated fullgrid
- default





## **CLM6 Calibration Max LAI**



### **FATES - SP Calibration**



**Check out website!** 



#### **Old GPP Difference**



#### **Updated GPP Difference**





FATES GPP - ILAMB GPP (kgC m<sup>-2</sup> yr<sup>-1</sup>)

## **LMWG Priorities beyond CLM6**







## **Final Thoughts**



# Discussion