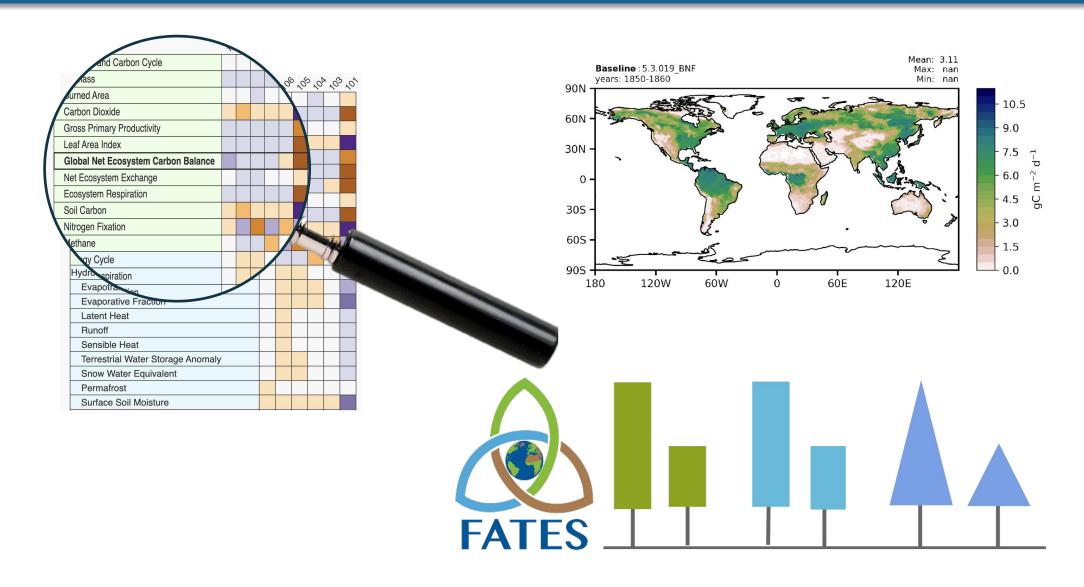

### **CLM6 Calibration**

Calibrated biome mean LAI, GPP, TOTVEGC

Ran 5 tests: historical, full grid, CRUJRA

LMWG dev

- •#101 baseline
- •#103-107 <u>ILAMB</u>

- LHC-PPE
- calibrated sparsegrid
- calibrated fullgrid
- default

## **CLM6 Calibration Max LAI**